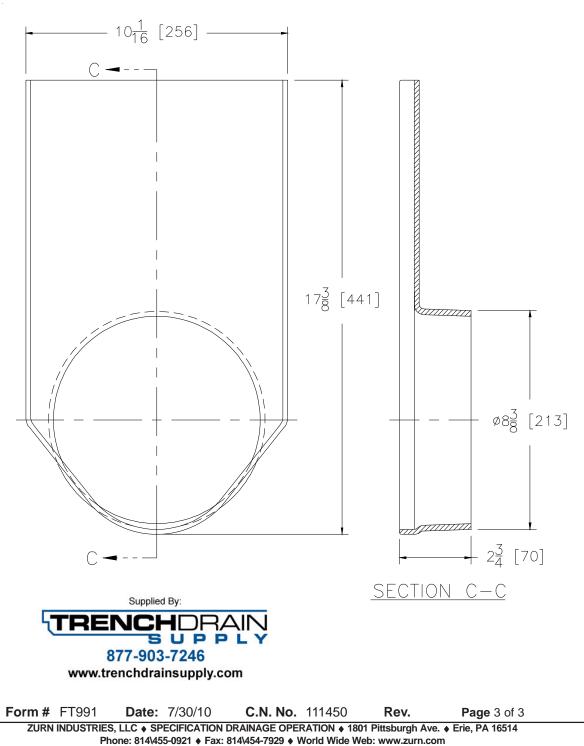

## ENGINEERING SPECIFICATION: ZURN Z812-E8

8 [203] No-Hub End Outlet for 12 [301] wide Trench Drainage System. Outlet is made of 7/32 [6] thick fiberglass and is designed for No-Hub applications using an adapter (Supplied by other). A minimum trench invert of 6 [152] is recommended to allow adequate ammount of concrete on top. \*\*Unit to be cut in field per channel depth.